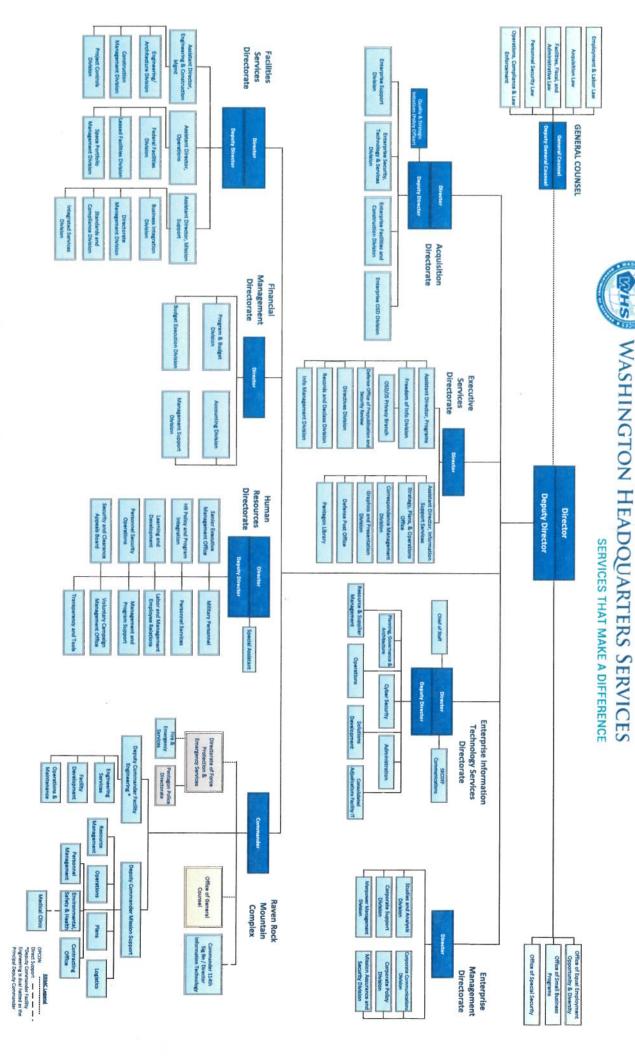

| 0.0%                  | 0.0%                            | 0.0%                            | 0.0%                       | 0.0%                           | 0.0%                                      | 0.0%                           | 0.0%             |  |
| Relevant Applicant Pool | 0.0%                                                                                         | 0.0%                  | 0.0%                   | 0.0%                  | 0.0%                   | 0.0%                             | 0.00%                 | 0.00%                           | 0.00%                           | 0.00%                      | 0.00%                          | 0.00%                                     | 0.00%                          | 0.00%            |  |



# TAB 4

DEPARTMENT OF DEFENSE



# TAB E



1155 DEFENSE PENTAGON WASHINGTON, DC 20301-1155



OCT 19 2015

MEMORANDUM FOR: SEE DISTRIBUTION

SUBJECT: Fiscal Year 2016 Equal Employment Opportunity and Diversity Policy

Washington Headquarters Services (WHS) is committed to ensuring equal opportunity for employment regardless of race, color, religion, sex (including pregnancy, gender stereotyping, and sexual orientation), national origin, age (40 years and older), disability, genetic information, and/or retaliation for opposing discrimination or participating in the Equal Employment Opportunity (EEO) process.

It is WHS policy to adhere to the spirit and requirements of Executive Order 13583, "Establishing a Coordinated Government-wide Initiative to Promote Diversity and Inclusion in the Federal Workplace" as implemented