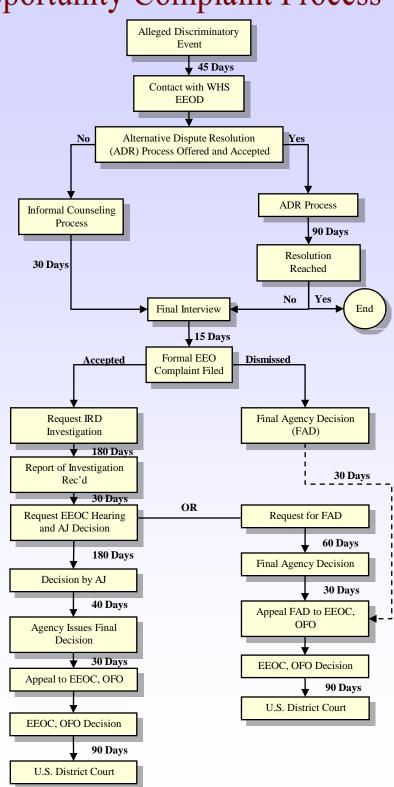

t based on the above protected classes must contact the EEOD within 45 days of the date the alleged discriminatory act occurred or within 45 days of the effective date of an alleged discriminatory personnel action. Prior to filing a formal complaint, aggrieved persons who believe they have been discriminated against will be assigned an EEO Counselor for informal precomplaint counseling.

As an alternative to traditional EEO counseling, parties may choose to participate in **Alternative Dispute Resolution**, which offers informal, neutral, voluntary, and confidential methods for early dispute resolution, such as mediation.

For more information, visit EEOD online at www.whs.mil/EEOP. You may also contact EEOD at (571) 372-0832 or <u>diversity@whs.mil</u>. The fax number is (571) 372-0847.



THIS NOTICE IS FOR CIVILIAN EMPLOYEES AND ORGANIZATIONS SERVICED BY WHS

# TAB 22

#### PART I - PRE-COMPLAINT ACTIVITIES

|            | TAKTI-TKE-CON                                                            |
|------------|--------------------------------------------------------------------------|
|            |                                                                          |
| COUNSELING | INDIVIDUALS                                                              |
|            |                                                                          |
| _          |                                                                          |
|            |                                                                          |
| COUNSELING | INDIVIDUALS